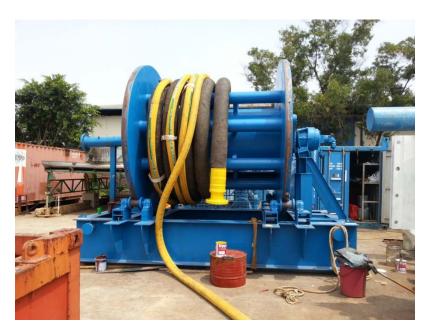

## JET HOSE SPOOLER WITH 8" THERMOID HOSE & 4" AIR HOSE

Water Suction / Discharge - 8" Hammer Union
Air Suction / Discharge - 4" Hammer Union

Dimensions - 5500 x 4000 x 4200mm x 12 MT

No of Units - 1

## Jet Hose Spooler Unit

The hydraulically powered hose spoolers are an important part of the jetting spread as it houses the 8" water supply hose (fed from the jet pump) & 4" air-hose, configured in a chiksan such that the water/air supply are continuous as the spooler reels out the hoses. The water supply hose is of high strength anti-kink type where it is durable and prevents kinking/collapse during operation.