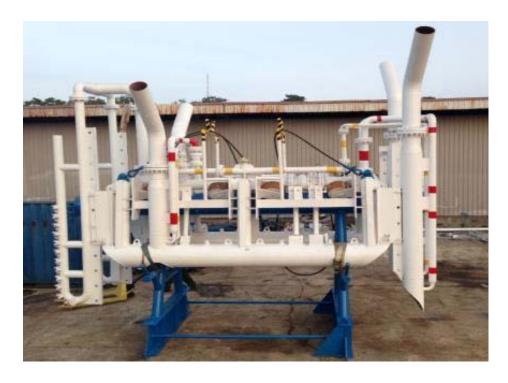

## **PIPE RIDING JET SLED 1**

Jetting Nozzles - 220 nos

Jetting Nozzle Dia -  $\frac{1}{8}$ " -  $\frac{3}{4}$ " (3.18 – 19.05mm)

Nozzle Pattern - Vertical axis along the front of jetting arms

Flow Rate - 1550 – 1650m<sup>3</sup> / hr

Eductors (Rear) - 12" x 2nos Eductors (Mid) - 12" x 2nos

Eductor Control Valve - 50% open @ 160 (11)

psi (bar) 100% open @ 140 (9.7)

80% closed @ 240 (16.5)

Trench Depth - First pass approx 1-2m based on jetting arms adjustment

Sled/Trench Monitoring - Scanner to assist sled stabbing

Echo-sounder deployed behind sled to review trench

Dimensions, mm - 5000 x 2500 x 4500 x 15MT

No of Units - 1